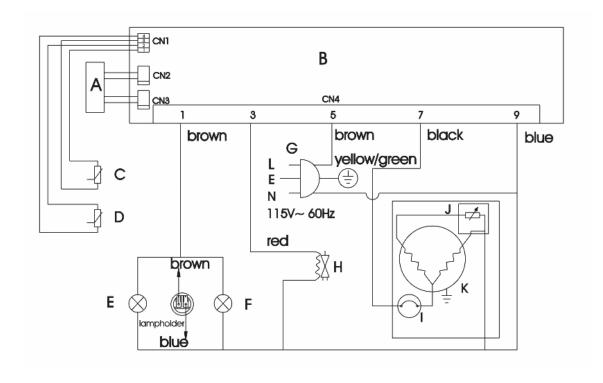

# **WIRING DIAGRAM**

- A. READOUT PCB
- B. MAIN CONTROL PCB
- C. LOWER INDUCTOR
- D. UPPER INDUCTOR
- E. UPPER LAMP
- F. LOWER LAMP
- G. POWER PLUG
- H. SOLENOID VALVE
- I. OVERLOAD PROTECTOR
- J. PTC STARTING RELAY
- K. COMPRESSOR